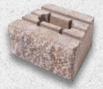

# MiraStone<sup>TM</sup>

The MiraStone retaining wall system's slim 6" (15 cm) high Random Face profile gives outdoor spaces a blend of delicate features with a boldly scored appearance. The block's weathered aesthetic elements offer residential projects a textured, aged stone look and can easily be installed by pros and DIYers.

Each MiraStone retaining wall block offers a multi-piece look, helping the blocks serve as a stand-out feature or the finishing touch to property enhancements.

#### POPULAR DESIGN APPLICATIONS:

Raised Gardens

Landscape Walls

**Built-In Fence Posts** 

Pillars & Columns

**Outdoor Stairs** 

**Retaining Walls** 

Standard