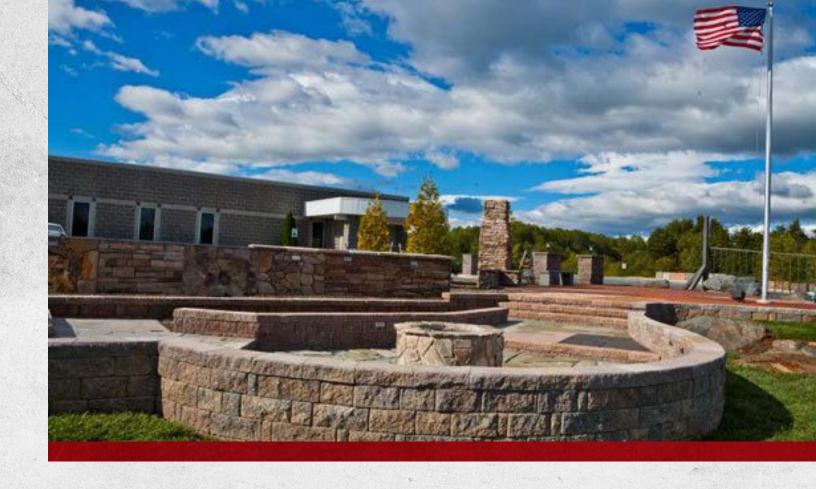

# StoneLedge<sup>™</sup>

The lightweight 6" (15 cm) tapered aesthetic of StoneLedge's double-sided, multi-sized block retaining wall system can reignite and completely transform any outdoor space. StoneLedge offers outstanding flexibility and endless creative features to residential scenery, from curves to fire pits and pillars.

With an incredible appearance of hand-finished quarried stone, the textured and inviting character of StoneLedge can reshape your backyard for year-round enjoyment.

#### POPULAR DESIGN APPLICATIONS:

**Retaining Walls** 

**Terraced Patios** 

Free Standing Walls

Planter Walls

Pillars & Columns

Fire Pits & Fireplaces

Small Unit