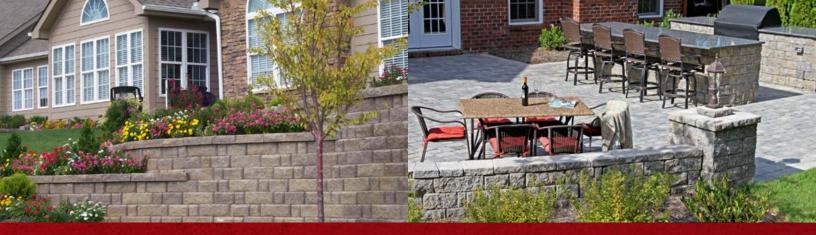

## STRONG. DURABLE. STYLISH.

Boxley Walls provide strength and durability without sacrificing aesthetics. From historic to contemporary, our wall finishes provide a natural look and feel that will beautifully complement your hardscape project.