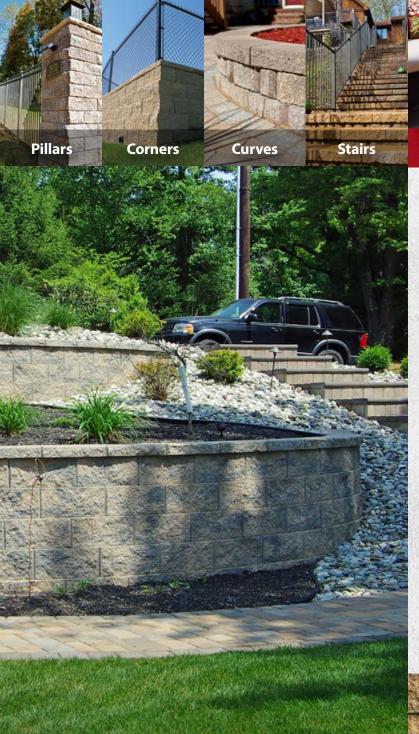

# Creative Design Options

#### **POPULAR DESIGN APPLICATIONS:**

Built-In Fence Posts Terraced Walls Yard Extensions

Earth Retention Paver Patios Raised Gardens

Straight Face

8" Corner

## STRONG. DURABLE. STYLISH.

Boxley Walls provide strength and durability without sacrificing aesthetics. From historic to contemporary, our wall finishes provide a natural look and feel that will beautifully complement your hardscape project.