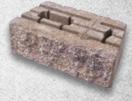

# CornerStone 100<sup>™</sup>

Designed for versatility and timeless appearance, CornerStone 100 offers simplicity, strength and beauty in this easy-to-install retaining wall system. CornerStone 100 comes with modern built-in features including a hollow core for superior drainage and removable SecureLugs for a consistent setback.

Covering 1 sq. ft. with each block, CornerStone 100 provides impactful aesthetics and functional versatility to optimize space.

#### **POPULAR DESIGN APPLICATIONS:**

Built-In Fence Posts Terraced Walls Yard Extensions

Earth Retention Paver Patios Raised Gardens

Straight Face

8" Corner