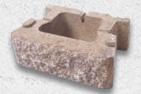

# CornerStone 100<sup>™</sup>

Designed for versatility and timeless appearance, CornerStone 100 offers simplicity, strength and beauty in this easy-to-install retaining wall system. CornerStone 100 comes with modern built-in features including a hollow core for superior drainage and removable SecureLugs for a consistent setback.

Covering 1 sq. ft. with each block, CornerStone 100 provides impactful aesthetics and functional versatility to optimize space.

#### **POPULAR DESIGN APPLICATIONS:**

Built-In Fence Posts Terraced Walls Yard Extensions

Earth Retention Paver Patios Raised Gardens

Straight Face

8" Corner