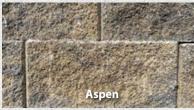

# StoneLedge<sup>™</sup>

The lightweight 6" (15 cm) tapered aesthetic of StoneLedge's double-sided, multi-sized block retaining wall system can reignite and completely transform any outdoor space. StoneLedge offers outstanding flexibility and endless creative features to residential scenery, from curves to fire pits and pillars.

With an incredible appearance of hand-finished quarried stone, the textured and inviting character of StoneLedge can reshape your backyard for year-round enjoyment.