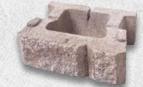

# CornerStone 100<sup>™</sup>

Designed for versatility and timeless appearance, CornerStone 100 offers simplicity, strength and beauty in this easy-to-install retaining wall system. CornerStone 100 comes with modern built-in features including a hollow core for superior drainage and removable SecureLugs for a consistent setback.

Covering 1 sq. ft. with each block, CornerStone 100 provides impactful aesthetics and functional versatility to optimize space.

#### **POPULAR DESIGN APPLICATIONS:**

Built-In Fence Posts Terraced Walls Yard Extensions

Earth Retention Paver Patios Raised Gardens

Straight Face

8" Corner