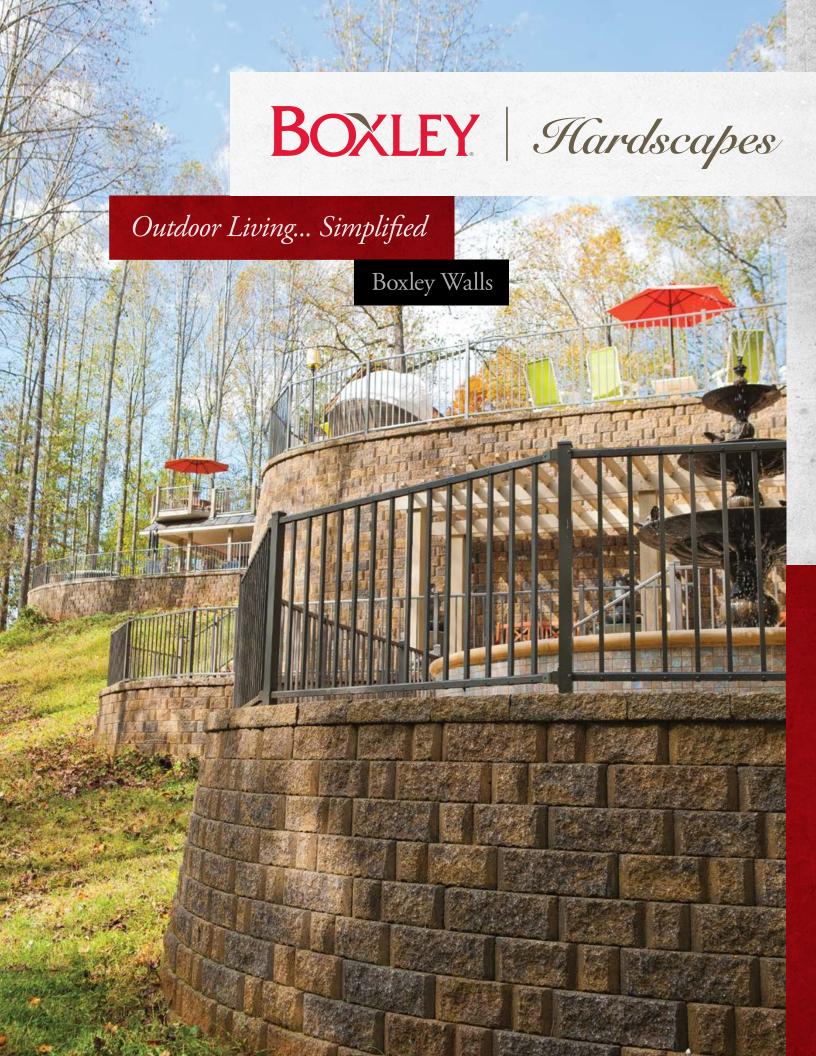

## STRONG. DURABLE. STYLISH.

Boxley Walls provide strength and durability without sacrificing aesthetics. From historic to contemporary, our wall finishes provide a natural look and feel that will beautifully complement your hardscape project.

# BOXLEY. Hardscapes