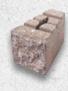

# MiraStone<sup>TM</sup>

The MiraStone retaining wall system's slim 6" (15 cm) high Random Face profile gives outdoor spaces a blend of delicate features with a boldly scored appearance. The block's weathered aesthetic elements offer residential projects a textured, aged stone look and can easily be installed by pros and DIYers.

Each MiraStone retaining wall block offers a multi-piece look, helping the blocks serve as a stand-out feature or the finishing touch to property enhancements.

#### POPULAR DESIGN APPLICATIONS:

Raised Gardens

Landscape Walls

**Built-In Fence Posts** 

Pillars & Columns

**Outdoor Stairs** 

**Retaining Walls** 

Standard