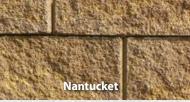

# MiraStone<sup>TM</sup>

The MiraStone retaining wall system's slim 6" (15 cm) high Random Face profile gives outdoor spaces a blend of delicate features with a boldly scored appearance. The block's weathered aesthetic elements offer residential projects a textured, aged stone look and can easily be installed by pros and DIYers.

Each MiraStone retaining wall block offers a multi-piece look, helping the blocks serve as a stand-out feature or the finishing touch to property enhancements.